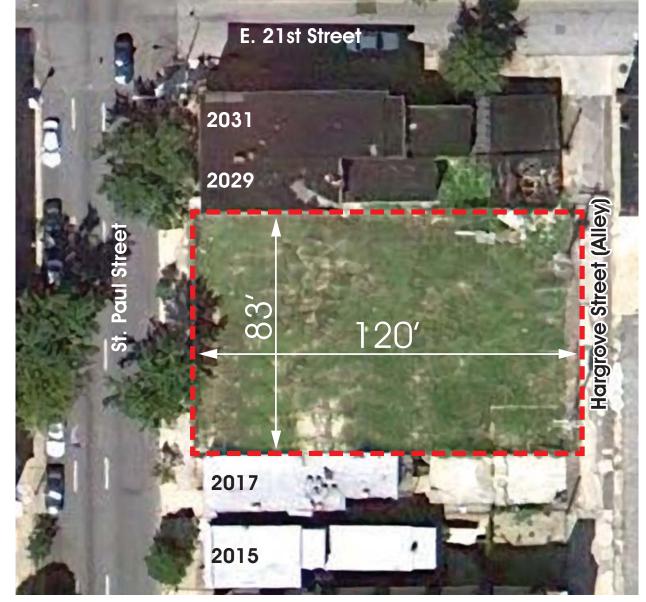

---- Spiral Herb Garden Phase II Garden Plan

Raised Garden Beds

Neighborhood Context Plan
Baltimore, Maryland

HLA Project No. 11119.0

Date: January 26, 2012

mining reclamation site amenities 316 Alabama Road Baltimore, MD 21204 410.296.3390 FAX 410.296.3360 HoehnLA@HoehnLA.com

Charles North Cooperative Garden Baltimore, Maryland