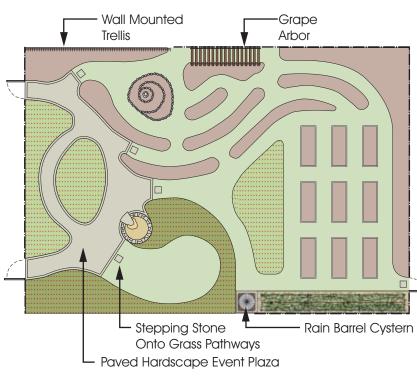

---- Spiral Herb Garden Phase II Garden Plan

Raised Garden Beds

Neighborhood Context Plan
Baltimore, Maryland

## Preliminary Master Plan

**Note:** This plan is preliminary and meant to convey the general direction of ideas and design elements discussed amongst a forum of Charles North Cooperative Garden charter members. The supporting images shown also represent general design intentions at a conceptual level and shall not be interpreted as representing the actual improvements.

Garden Plan — Phased Construction