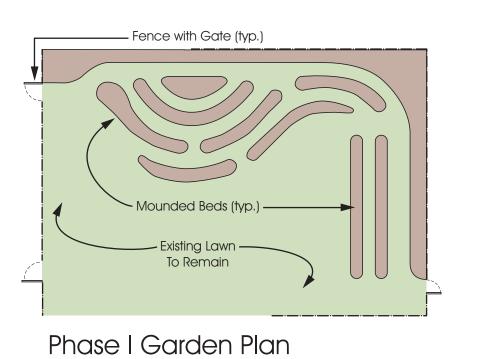

---- Spiral Herb Garden Phase II Garden Plan











Raised Garden Beds



Neighborhood Context Plan
Baltimore, Maryland

























## Preliminary Master Plan

**Note:** This plan is preliminary and meant to convey the general direction of ideas and design elements discussed amongst a forum of Charles North Cooperative Garden charter members. The supporting images shown also represent general design intentions at a conceptual level and shall not be interpreted as representing the actual improvements.



HLA Project No. 11119.0

Date: January 26, 2012

mining reclamation site amenities 316 Alabama Road Baltimore, MD 21204 410.296.3390 FAX 410.296.3360 HoehnLA@HoehnLA.com

Charles North Cooperative Garden Baltimore, Maryland

Garden Plan — Phased Construction