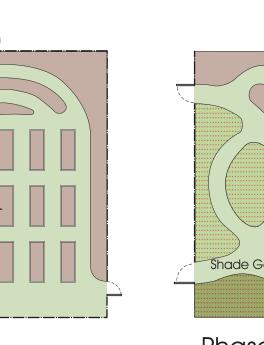

---- Spiral Herb Garden Phase II Garden Plan











Raised Garden Beds



Neighborhood Context Plan
Baltimore, Maryland

























## Preliminary Master Plan

**Note:** This plan is preliminary and meant to convey the general direction of ideas and design elements discussed amongst a forum of Charles North Cooperative Garden charter members. The supporting images shown also represent general design intentions at a conceptual level and shall not be interpreted as representing the actual improvements.



HLA Project No. 11119.0

Date: January 26, 2012

mining reclamation site amenities 316 Alabama Road Baltimore, MD 21204 410.296.3390 FAX 410.296.3360 HoehnLA@HoehnLA.com

Charles North Cooperative Garden Baltimore, Maryland

Garden Plan — Phased Construction