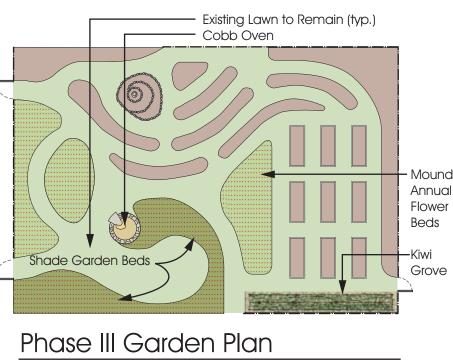

---- Spiral Herb Garden Phase II Garden Plan











Raised Garden Beds



Neighborhood Context Plan
Baltimore, Maryland

























## Preliminary Master Plan

**Note:** This plan is preliminary and meant to convey the general direction of ideas and design elements discussed amongst a forum of Charles North Cooperative Garden charter members. The supporting images shown also represent general design intentions at a conceptual level and shall not be interpreted as representing the actual improvements.



HLA Project No. 11119.0

Date: January 26, 2012

mining reclamation site amenities 316 Alabama Road Baltimore, MD 21204 410.296.3390 FAX 410.296.3360 HoehnLA@HoehnLA.com

Charles North Cooperative Garden Baltimore, Maryland

Garden Plan — Phased Construction